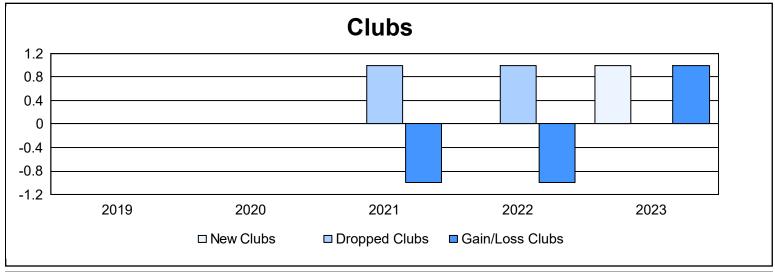

District 36 O As of June 2023 Cumulative

| Year      | New<br>Clubs | Dropped<br>Clubs | Gain/<br>Loss<br>Clubs | New<br>Members | Charter<br>Members | Reinstate<br>Members | Transfer<br>Members | Total<br>Member<br>Added | Total<br>Members<br>Dropped | Gain/<br>Loss<br>Members |
|-----------|--------------|------------------|------------------------|----------------|--------------------|----------------------|---------------------|--------------------------|-----------------------------|--------------------------|
| 2018-2019 | 0            | 0                | 0                      | 100            | 1                  | 14                   | 4                   | 119                      | 124                         | -5                       |
| 2019-2020 | 0            | 0                | 0                      | 84             | 0                  | 7                    | 5                   | 96                       | 121                         | -25                      |
| 2020-2021 | 0            | 1                | -1                     | 61             | 0                  | 12                   | 24                  | 97                       | 162                         | -65                      |
| 2021-2022 | 0            | 1                | -1                     | 86             | 0                  | 9                    | 6                   | 101                      | 112                         | -11                      |
| 2022-2023 | 1            | 0                | 1                      | 91             | 29                 | 9                    | 5                   | 134                      | 163                         | -29                      |
| Average   | 0            | 0                | 0                      | 84             | 6                  | 10                   | 9                   | 109                      | 136                         | -27                      |